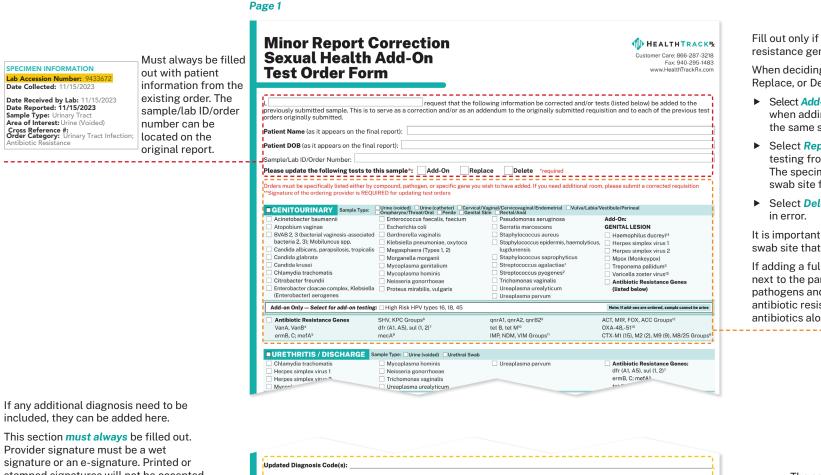

## How to fill out an MRC Add-On Form

If you need additional pathogens or resistance genes added to the original test order, this is the form to use.

Fill out only if changing the pathogens or resistance genes being tested.

When deciding whether to Add-On, Replace, or Delete Testing:

- Select Add-On to add individual pathogens when adding additional testing within the same syndrome area.
- Select Replace when adding additional testing from a different syndrome area. The specimen type must be a validated swab site for the new panel.
- Select Delete if the order was placed

It is important to check the box for the swab site that was originally tested.

If adding a full panel, checking the box next to the panel name will cover both pathogens and antibiotics. Checking the antibiotic resistance genes adds the antibiotics alone.